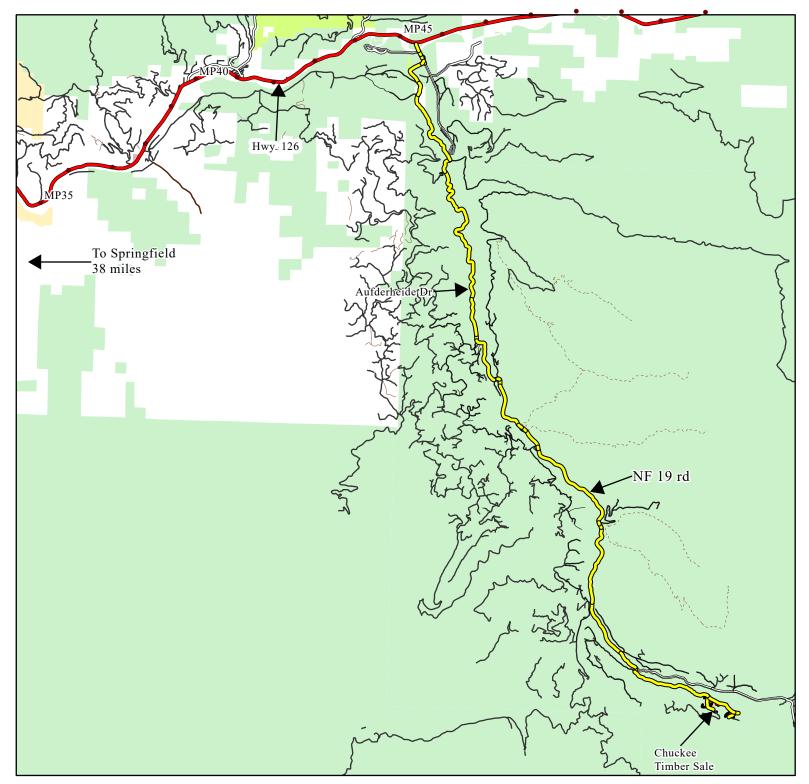

## Legend

Haul Route
Interstate; Highway

Interstate; Highway
Paved Road

r avea Road

---- All weather Road

— Dirt

---- Not Drivable; Blocked

— Mainline Rd

---- Hiking trail

Oregon Department of State Lands

United States Bureau of Land Management

United States Army Corps Engineers
United States Forest Service

## EXHIBIT "A" VICINITY MAP

FOR TIMBER SALE CONTRACT SW-341-2025-GF8923-01 CHUCKEE GNA PORTIONS OF SECTIONS 31, 32 OF T18S, R6W AND PORTIONS OF SECTION 3 T19S, R5.5E

Lane County, Oregon

This product is for informational use and may not be suitable for legal, engineering, or surveying purposes.

| 0 | 1.5 | 3 | 6     |
|---|-----|---|-------|
|   |     |   | Miles |

| Approximate Net Acres |    |  |
|-----------------------|----|--|
| Unit 1                | 44 |  |
| Unit 11 (Gap Cut)     | 2  |  |
| Unit 12 (Gap Cut)     | 2  |  |
| Unit 2                | 10 |  |
| Total Treatment Area  | 58 |  |