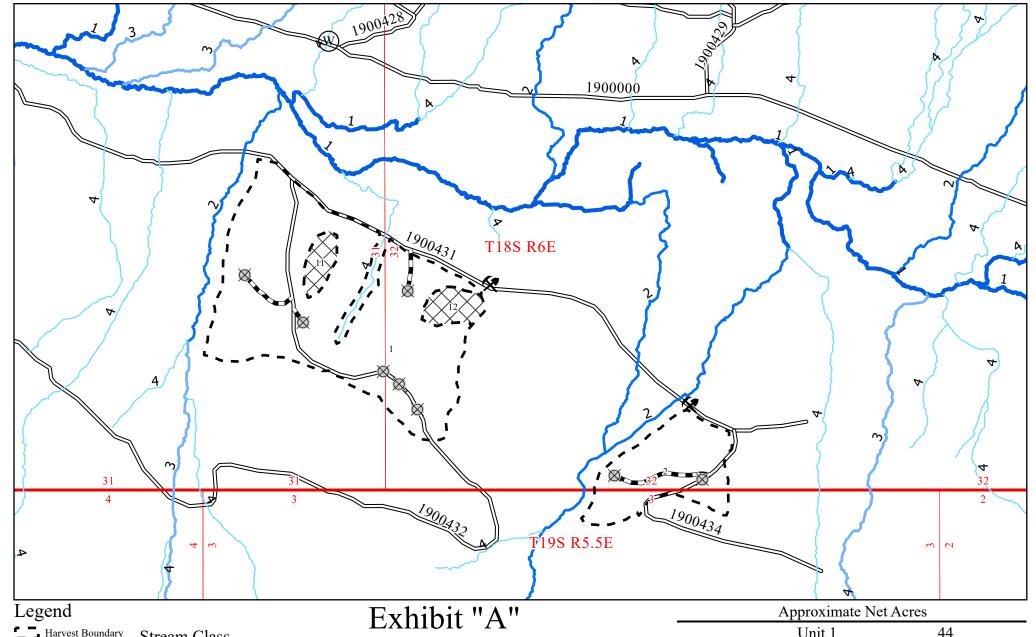

| LCE           | CHU                 |             |                   |
|---------------|---------------------|-------------|-------------------|
| ~~            | Harvest Boundary    | Stre        | am Class          |
|               | Townships           |             | 1                 |
|               | Sections            |             | 2                 |
| ^ _ ^         | Gap Cut             | _           | 3                 |
| X             | Waste Disposal Area |             | 4                 |
| (W)           | Water Fill Area     | $\boxtimes$ | Potential Landing |
| $\overline{}$ |                     |             | Temporary Road    |

Road

FOR TIMBER SALE CONTRACT SW-341-2025-GF8923-01 CHUCKEE GNA
PORTIONS OF SECTIONS 31, 32

PORTIONS OF SECTIONS 31, 32 OF T18S, R6E, AND PORTIONS OF SECTION 3 T19S, R5.5E

Lane County, Oregon

This product is for informational use and may not be suitable for legal, engineering, or surveying purposes.

| 0 | 500 | 1,000 | 2,000 |
|---|-----|-------|-------|
|   |     |       | Feet  |

| Approximate Net Acres |    |  |  |
|-----------------------|----|--|--|
| Unit 1                | 44 |  |  |
| Unit 11 (Gap)         | 2  |  |  |
| Unit 12 (Gap)         | 2  |  |  |
| Unit 2                | 10 |  |  |
| Total                 | 58 |  |  |

Gap Cuts will have all timber within flagged area felled and yarded except for marked wildlife trees.

All areas outside of gaps will be subject to thinning specifications per SECTION 2320, DxD 17'.