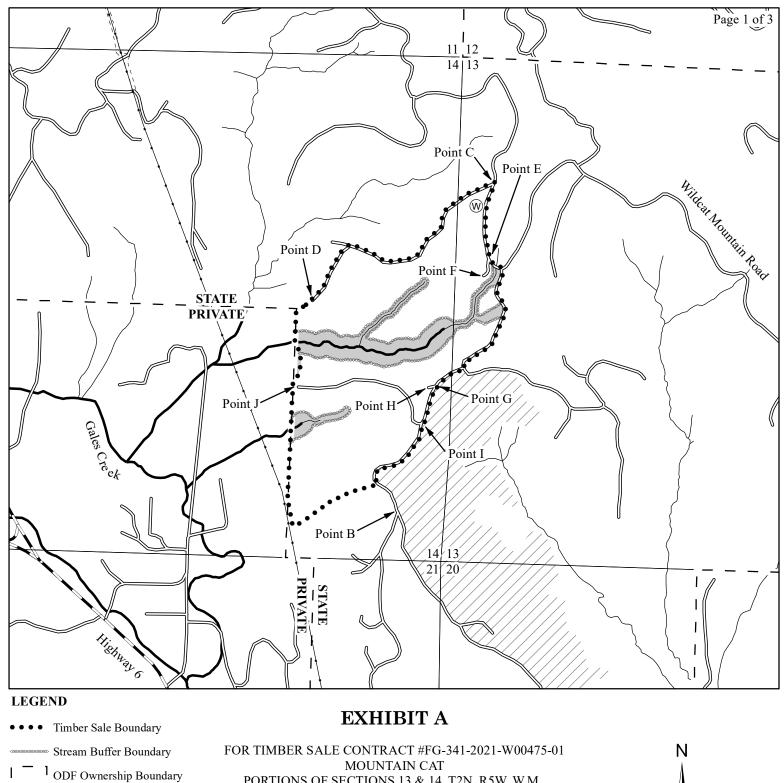

**BPA Transmission Lines** 

Section Lines

PORTIONS OF SECTIONS 13 & 14, T2N, R5W, W.M., WASHINGTON COUNTY, OREGON

> Forest Grove District GIS March, 2021

This product is for informational use and may not be suitable for legal, engineering, or surveying purposes.

> 1:12,000 1 inch = 1,000 feet

250 500

1,000 1,500 2,000 APPROXIMATE NET ACRES

80 ACRES (MC)

Haul Route Roads

Paved Roads

Surfaced Roads

Gates

Stockpile

ODF Ownership

Section Lines

FOR TIMBER SALE CONTRACT #FG-341-2021-W00475-01 MOUNTAIN CAT PORTIONS OF SECTIONS 13 & 14, T2N, R5W, W.M., WASHINGTON COUNTY, OREGON

> Forest Grove District GIS March, 2021