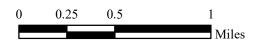

## **EXHIBIT A**

- Power Lines

www Project 2 Brushing

Gates

ODF Ownership

FOR TIMBER SALE CONTRACT
#FG-341-2021-W00475-01
MOUNTAIN CAT
PORTIONS OF SECTIONS 13 & 14, T2N, R5W, W.M.,
WASHINGTON COUNTY, OREGON

Forest Grove District GIS March, 2021

This product is for informational use and may not be suitable for legal, engineering, or surveying purposes.

1:30,035

1 inch = 2,503 feet

0 1,000 2,000

4,000

Feet