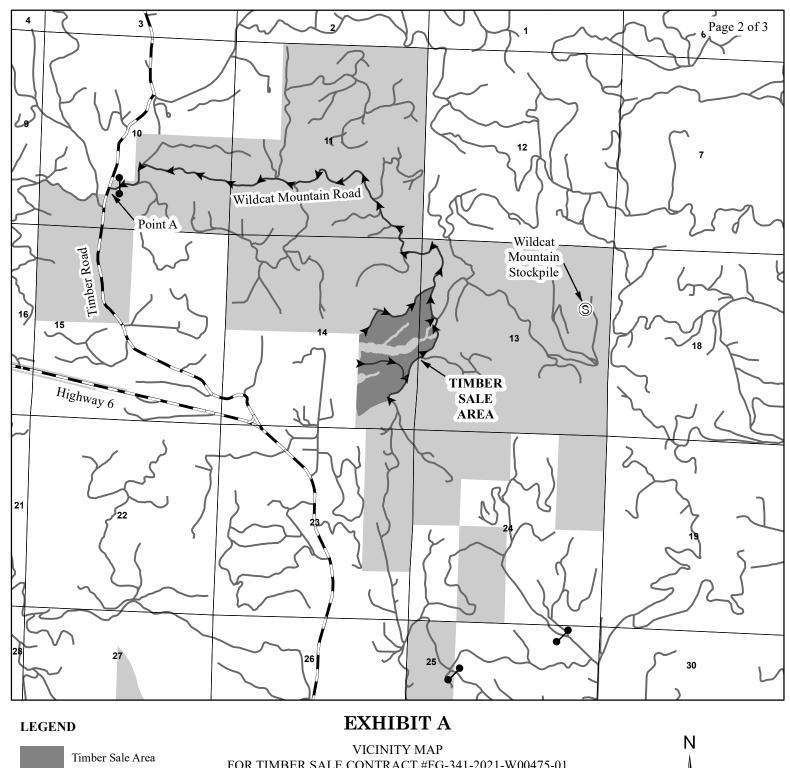

Stockpile

ODF Ownership

Section Lines

FOR TIMBER SALE CONTRACT #FG-341-2021-W00475-01 MOUNTAIN CAT PORTIONS OF SECTIONS 13 & 14, T2N, R5W, W.M., WASHINGTON COUNTY, OREGON

> Forest Grove District GIS March, 2021

This product is for informational use and may not be suitable for legal, engineering, or surveying purposes.

> 1:31,680 1 inch = 0.5 mile