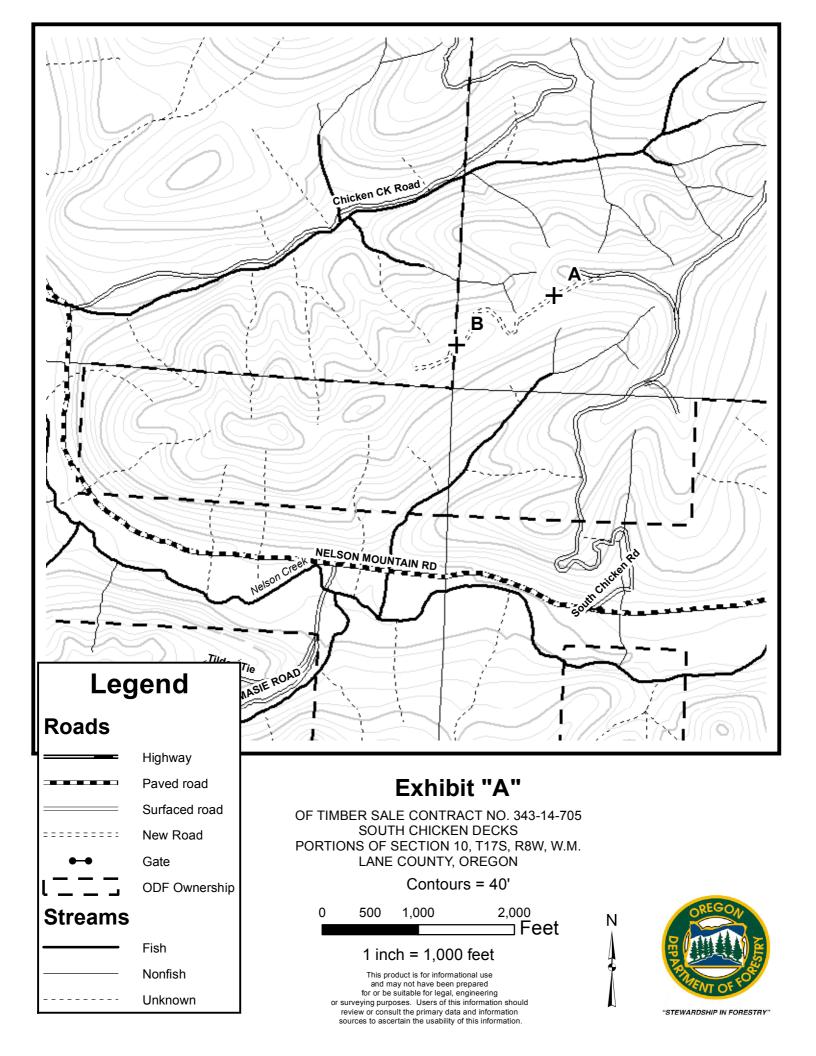

## Exhibit A South Chicken Decks Vicinity Map

OF TIMBER SALE CONTRACT NO. 343-14-705 SOUTH CHICKEN DECKS PORTIONS OF SECTION 10, T17S, R8W, W.M. LANE COUNTY, OREGON

1,000 2,000 4,000 Feet

## 1 inch = 2,000 feet

This product is for informational use and may not have been prepared for or be suitable for legal, engineering or surveying purposes. Users of this information should review or consult the primary data and information sources to ascertain the usability of this information.