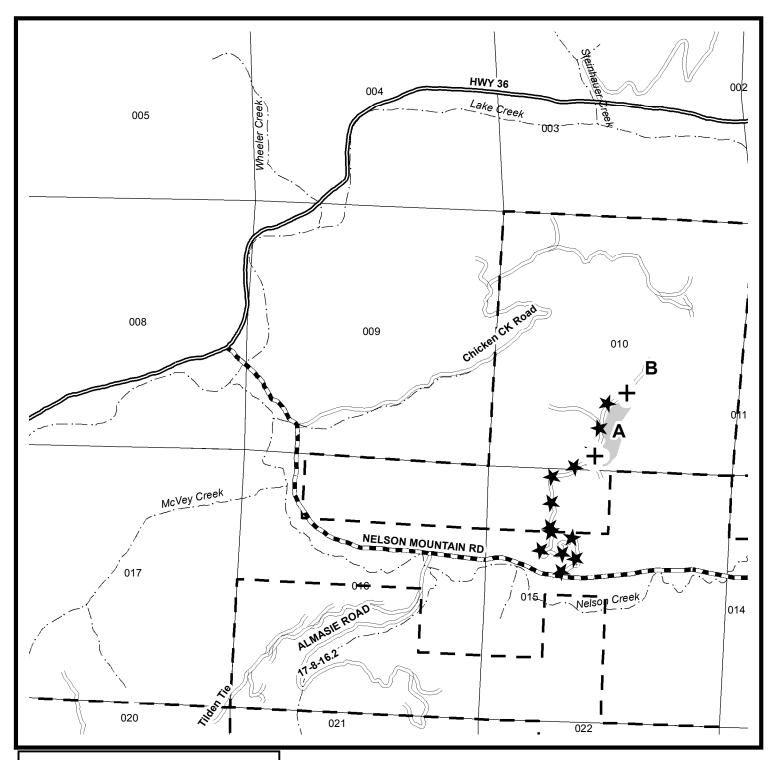

## Legend Haul Route ★ ★ ★ PURCHASER Maintained Roads Highway Paved road Surfaced road ODF Ownership

**Timber Sale Boundary** 

## Exhibit A South Chicken Blowdown Vicinity Map

OF TIMBER SALE CONTRACT NO. 343-14-703 SOUTH CHICKEN BLOWDOWN PORTIONS OF SECTION 10, T17S, R8W, W.M. LANE COUNTY, OREGON

"STEWARDSHIP IN FORESTRY

This product is for informational use and may not have been prepared for or be suitable for legal, engineering or surveying purposes. Users of this information should review or consult the primary data and information sources to ascertain the usability of this information.