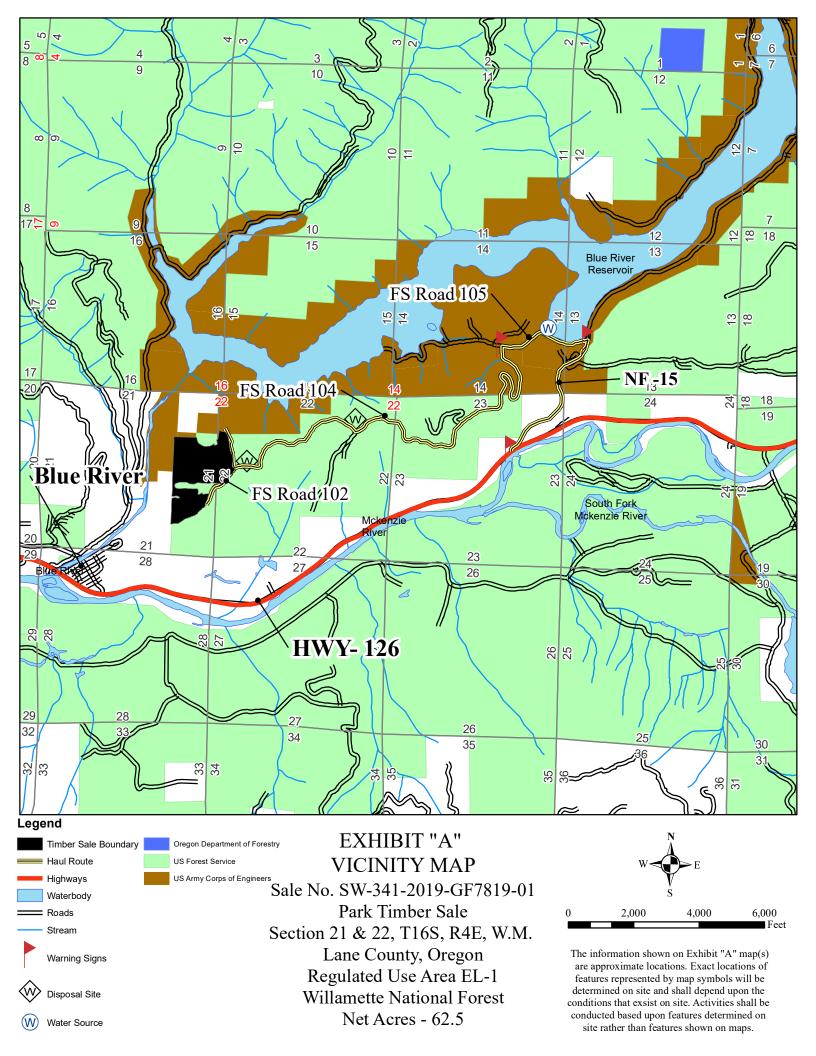

## EXHIBIT "A"

Sale No. SW-341-2019-GF7819-01 Park Timber Sale Sections 21 & 22, T16S, R4E, W.M. Lane County, Oregon Regulated Use Area EL-1 Willamette National Forest

**Total** 

**Approximate Net Acres** 56