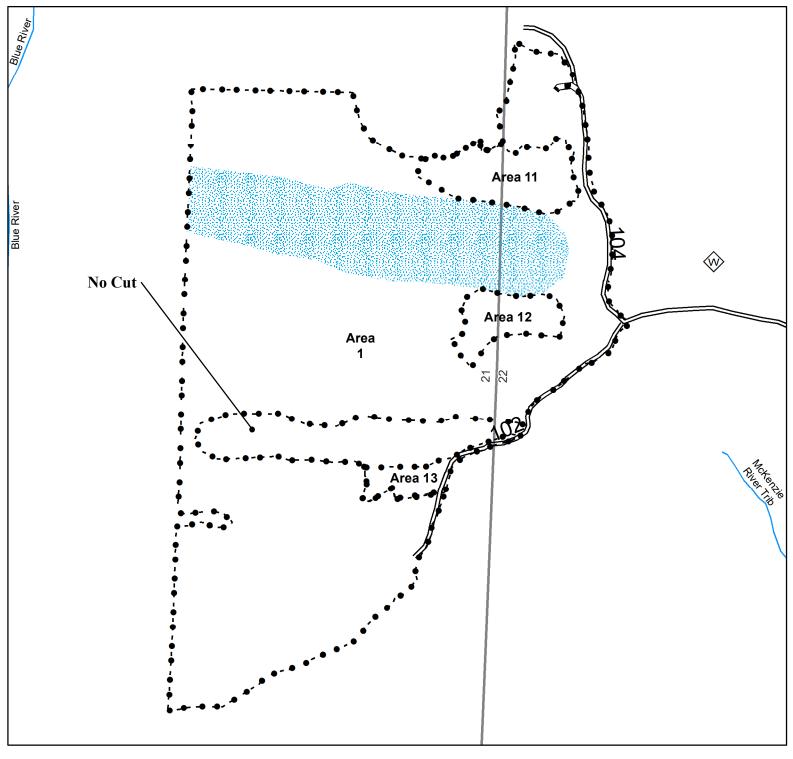

Timber Sale Boundary

■ Temp Spur

Riparian Reserve

= Road

Stream

Disposal Site

## EXHIBIT "A"

Sale No. SW-341-2019-GF7819-01 Park Timber Sale Sections 21 & 22, T16S, R4E, W.M. Lane County, Oregon Regulated Use Area EL-1 Willamette National Forest

**Total** 

**Approximate Net Acres** 56

Area 1 3 Area 2 2 Area 3 Area 4 1.5 62.5

2,100 \_\_\_\_ Feet 350 700 1,400

The information shown on Exhibit "A" map(s) are approximate locations. Exact locations of features represented by map symbols will be determined on site and shall depend upon the conditions that exsist on site. Activities shall be conducted based upon features determined on site rather than features shown on maps.