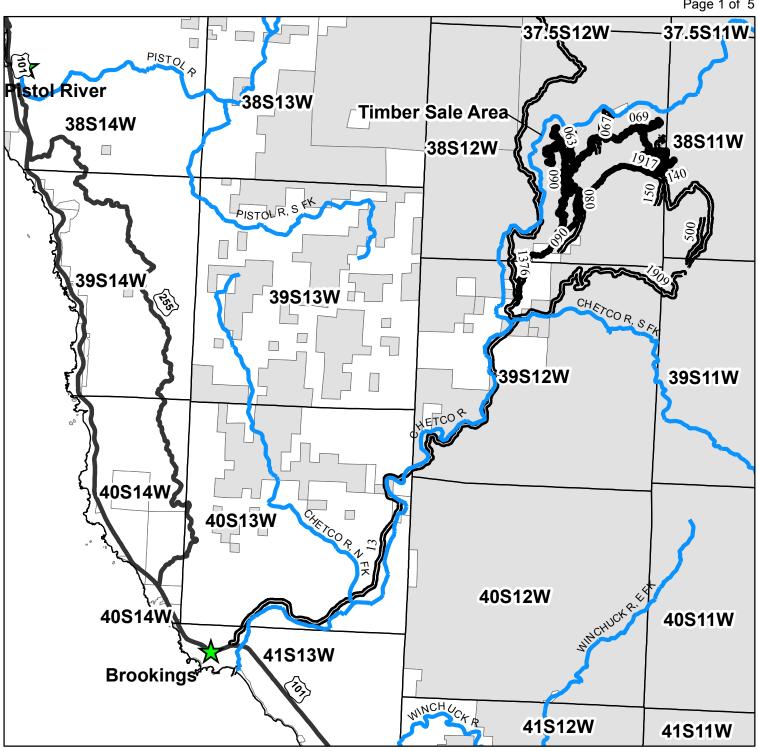

## **EXHIBIT A VICINITY MAP**

Sale No. CS-341-2019-GF7418-07 Long Ridge GNA

> Portions of Sections 12,13, 14,15,16,21,22,24,27,34 T38S, R12W, W.M. and Portions of Section 19, T38S R11W, W.M. Curry County, Oregon Regulated Use Area SK-2

Approximately 200 Net Harvest Acres

The information shown on Exhibit "A" map(s) are approximate locations. Exact locations of features represented by map symbols will be determined on site and shall depend upon the conditions that exist on site. Activities shall be conducted based upon features determined on site rather than features shown on maps.

The information shown on Exhibit "A" map(s) are approximate locations. Exact locations of features represented by map symbols will be determined on site and shall depend upon the conditions that exist on site. Activities shall be conducted based upon features determined on site rather than features shown on maps.