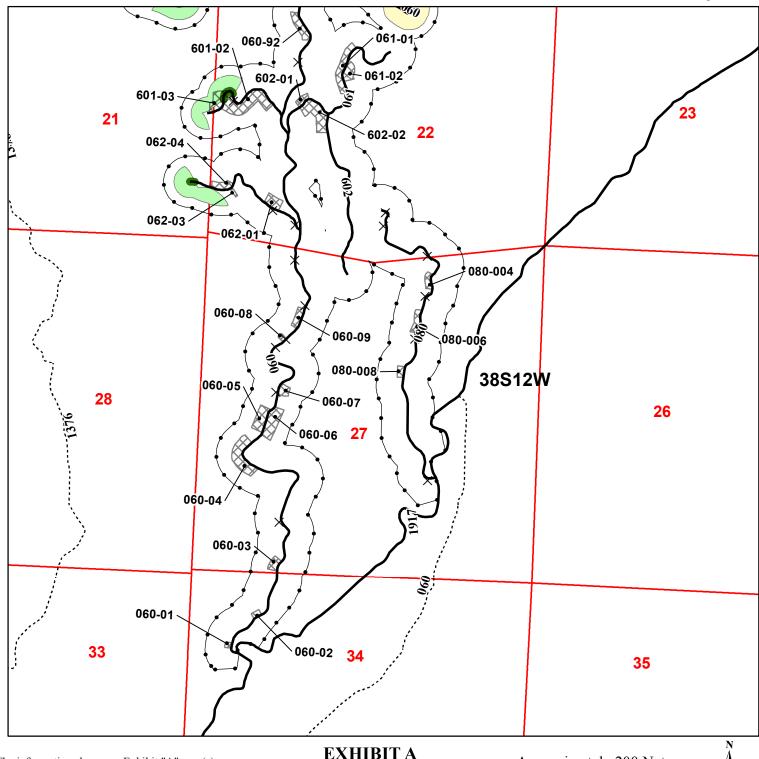

## **EXHIBIT A VICINITY MAP**

Sale No. CS-341-2019-GF7418-07 Long Ridge GNA

> Portions of Sections 12,13, 14,15,16,21,22,24,27,34 T38S, R12W, W.M. and Portions of Section 19, T38S R11W, W.M. Curry County, Oregon Regulated Use Area SK-2

## Sale No. CS-341-2019-GF7418-07 Long Ridge GNA

Portions of Sections 12,13,14,15,16,21,22,24,27,34 T38S, R12W, W.M. and Portions of Section 19, T38S R11W, W.M.Curry County, Oregon Regulated Use Area SK-2

## EXHIBIT A Sale No. CS-341-2019-GF7418-07 Long Ridge GNA

conditions that exist on site. Activities shall be conducted based upon features determined on site rather than features shown on maps.

Portions of Sections 12,13,14,15,16,21,22,24,27,34

T38S, R12W, W.M. and Portions of Section 19, T38S R11W, W.M.Curry County, Oregon Regulated Use Area SK-2

Timber Sale Boundary

Purchaser Maintained Roads

MAMU Hauling Restrictions

MAMU Operating Restrictions