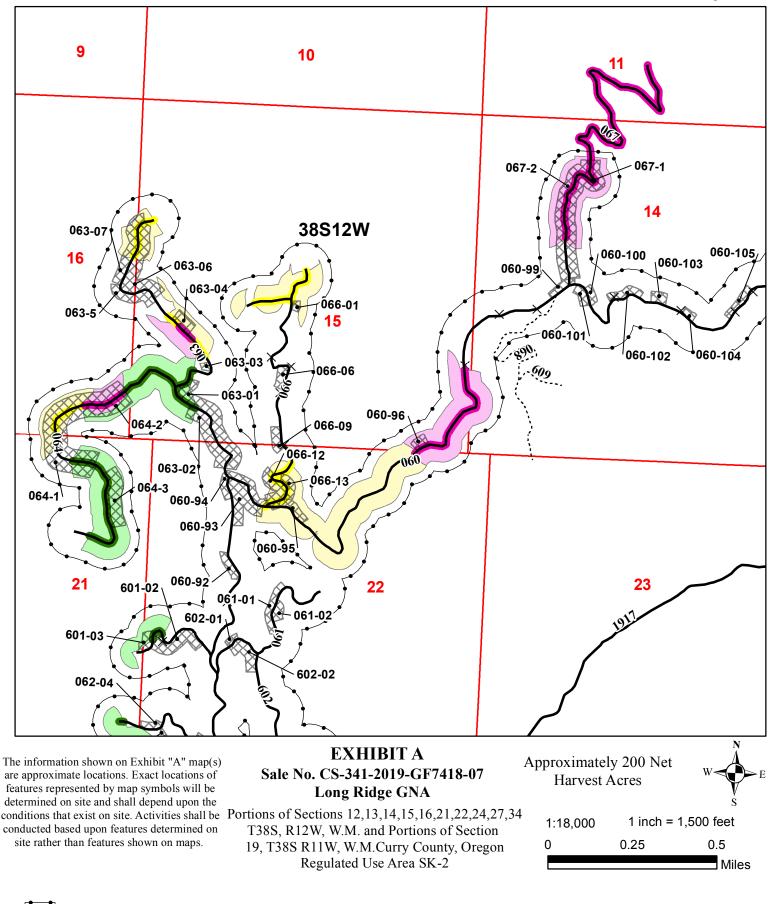

Approximately 200 Net Harvest Acres

The information shown on Exhibit "A" map(s) are approximate locations. Exact locations of features represented by map symbols will be determined on site and shall depend upon the conditions that exist on site. Activities shall be conducted based upon features determined on site rather than features shown on maps.

The information shown on Exhibit "A" map(s) are approximate locations. Exact locations of features represented by map symbols will be determined on site and shall depend upon the conditions that exist on site. Activities shall be conducted based upon features determined on site rather than features shown on maps.