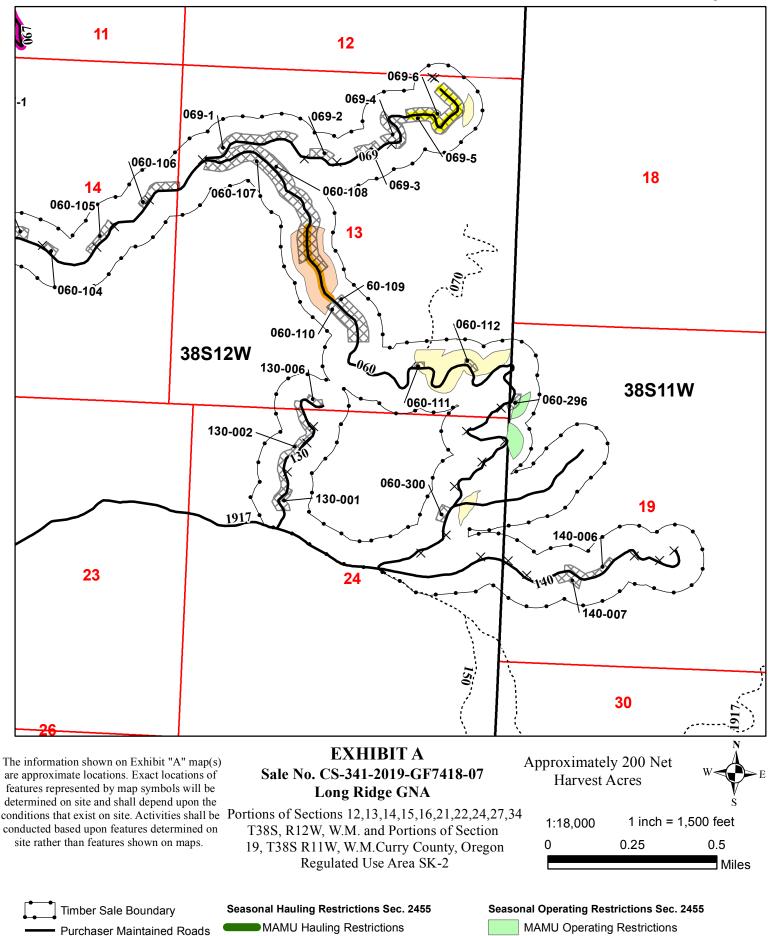

The information shown on Exhibit "A" map(s) are approximate locations. Exact locations of features represented by map symbols will be determined on site and shall depend upon the conditions that exist on site. Activities shall be conducted based upon features determined on site rather than features shown on maps.

## EXHIBIT A Sale No. CS-341-2019-GF7418-07 Long Ridge GNA

conditions that exist on site. Activities shall be conducted based upon features determined on site rather than features shown on maps.

Portions of Sections 12,13,14,15,16,21,22,24,27,34

T38S, R12W, W.M. and Portions of Section 19, T38S R11W, W.M.Curry County, Oregon Regulated Use Area SK-2

Timber Sale Boundary

Purchaser Maintained Roads

MAMU Hauling Restrictions

MAMU Operating Restrictions