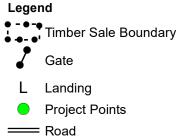

Section 30, T16S, R5E, W.M.

Lane County, Oregon

Regulated Use Area EL-1

Willamette National Forest

Highway

Road

Stream

Waterbody

The information shown on Exhibit "A" map(s) are approximate locations. Exact locations of features represented by map symbols will be determined on site and shall depend upon the conditions that exsist on site. Activities shall be conducted based upon features determined on site rather than features shown on maps.