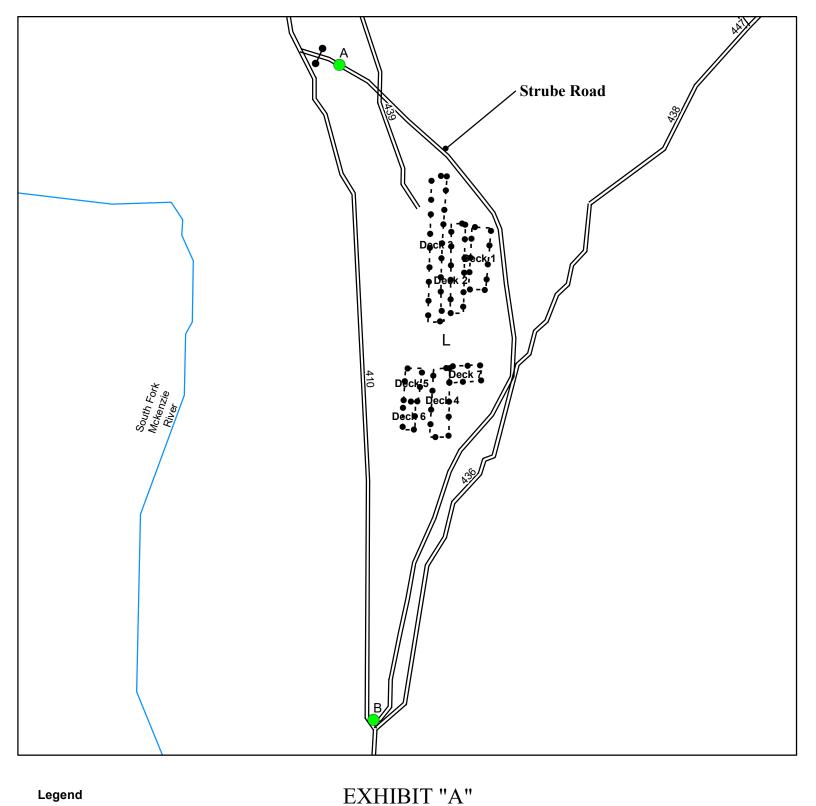

Stream

Sale No. SW-341-2019-W00409-01 Strube Flats Deck Timber Sale Sections 30, T16S, R5E, W.M. Lane County, Oregon Regulated Use Area EL-1 Willamette National Forest

212.5 425 850 1,275 Feet

The information shown on Exhibit "A" map(s) are approximate locations. Exact locations of features represented by map symbols will be determined on site and shall depend upon the conditions that exsist on site. Activities shall be conducted based upon features determined on site rather than features shown on maps.

The information shown on Exhibit "A" map(s) are approximate locations. Exact locations of features represented by map symbols will be determined on site and shall depend upon the conditions that exsist on site. Activities shall be conducted based upon features determined on site rather than features shown on maps.