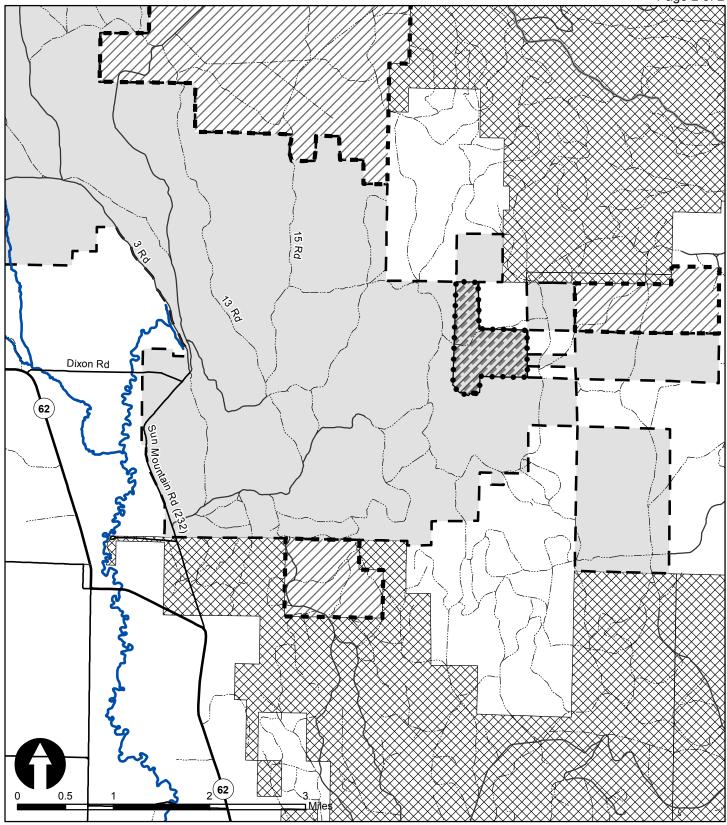

EXHIBIT "A"
Vicinity Map Of Timber Sale Contract 341-19-21 Hoagie

Portions of Section 5, 6 and 7, T33S, R7E, Willamette Meridian, Klamath County, Oregon

## Hoagie Sale Area

Sun Pass State Forest, Board of Forestry

- Paved Road

■ Sun Pass Sate Forest, Common School Lands — Mainline Road

☑ US Forest Service

— All Weather Road ---- Unsurfaced Road

State highway