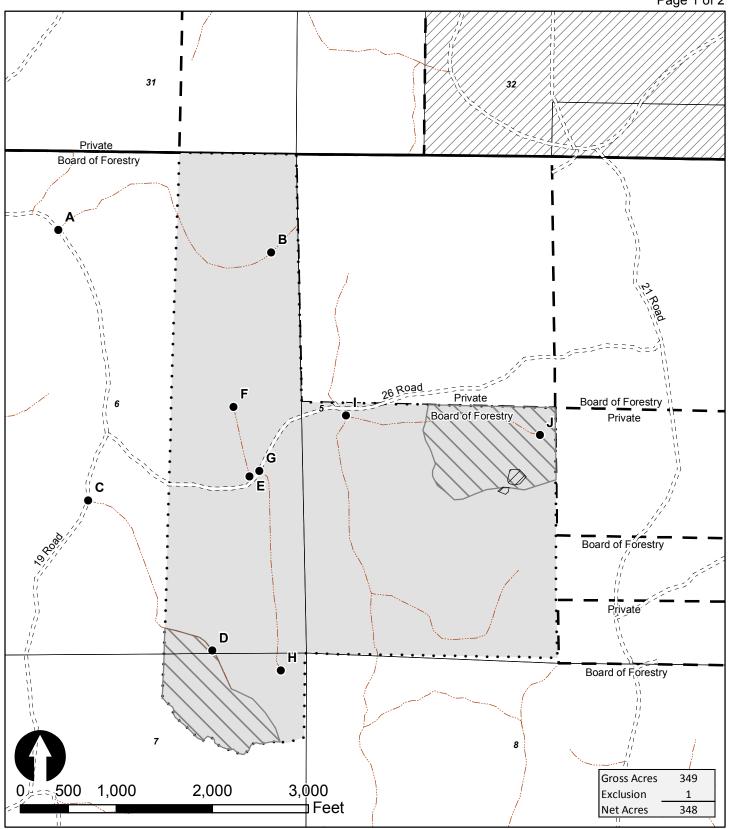

## **EXHIBIT "A"**

Of Timber Sale Contract 341-19-21 Hoagie Portions of Section 5, 6 and 7, T33S, R7E, Willamette Meridian, Klamath County, Oregon

**Hoagie Sale Area** Exclusion Sun Pass State Forest Surfaced Road **US Forest Service** ==== Unsurfaced Road Submerch. Treatment Area ---- Blocked

EXHIBIT "A"
Vicinity Map Of Timber Sale Contract 341-19-21 Hoagie

Portions of Section 5, 6 and 7, T33S, R7E, Willamette Meridian, Klamath County, Oregon