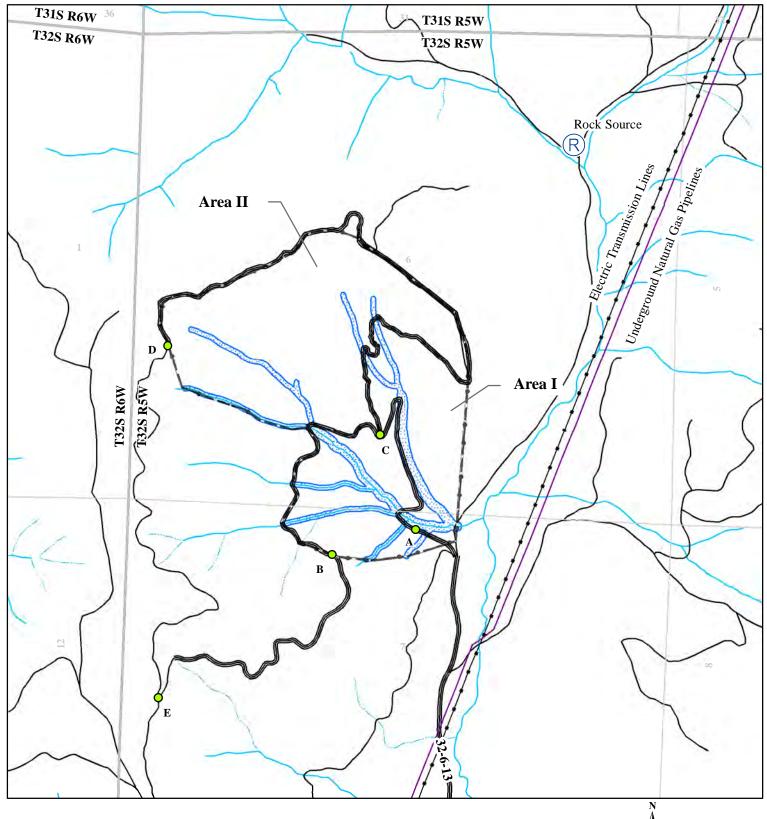

0 Project Points

Sale Boundary

Area 1

Area 2

(R

Area

Rock Source

Roads

## EXHIBIT "A"

Sale No. 341-18-93 Third Rock Section 6 and 7, T32S, 5W, W.M. Douglas County, Oregon Regulated Use Area DG - 2 100% Board of Forestry Lands Net Acres - 125

The information shown on Exhibit "A" map(s) are approximate locations. Exact locations of features represented by map symbols will be determined on site and shall depend upon the conditions that exsist on site. Activities shall be conducted based upon features determined on site rather than features shown on maps.