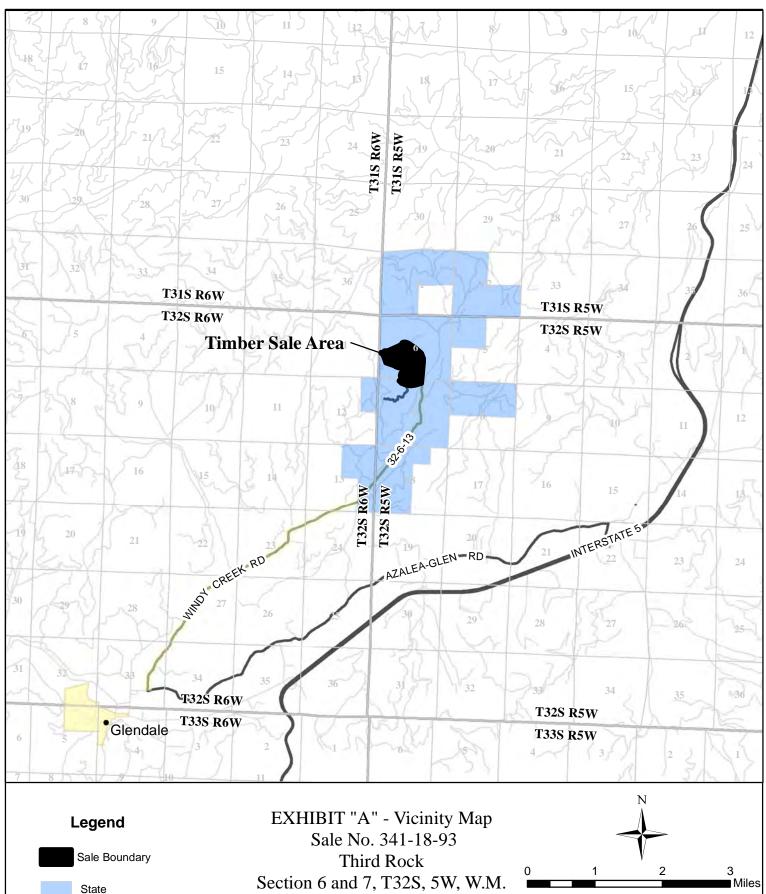

## EXHIBIT "A"

Sale No. 341-18-93 Third Rock Section 6 and 7, T32S, 5W, W.M. Douglas County, Oregon Regulated Use Area DG - 2 100% Board of Forestry Lands Net Acres - 125

The information shown on Exhibit "A" map(s) are approximate locations. Exact locations of features represented by map symbols will be determined on site and shall depend upon the conditions that exsist on site. Activities shall be conducted based upon features determined on site rather than features shown on maps.

Electric Transmission Lines

City Limits

Roads

Haul Route

Main Roads

Section 6 and 7, T32S, 5W, W.M. Douglas County, Oregon Regulated Use Area DG - 2 100% Board of Forestry Lands Net Acres - 125

are approximate locations. Exact locations of features represented by map symbols will be determined on site and shall depend upon the conditions that exsist on site. Activities shall be conducted based upon features determined on site rather than features shown on maps.