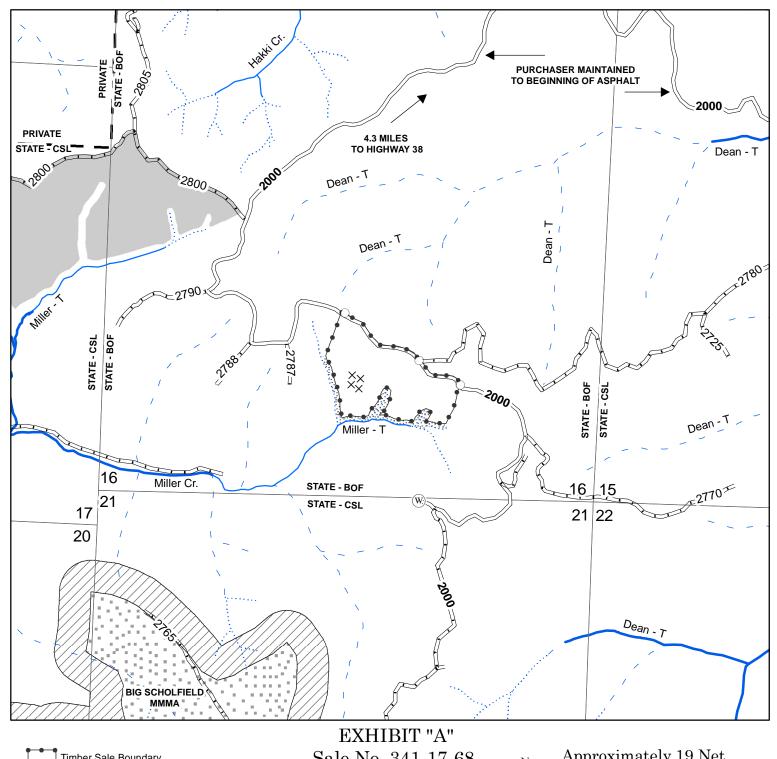

## 1:12,000 1 inch = 1,000 feet

The information shown on Exhibit "A" map(s) are approximate locations. Exact locations of features represented by map symbols will be determined on site and shall depend upon the conditions that exist on site. Activities shall be conducted based upon features determined on site rather than features shown on maps.

## East Dean

Portions of Section 16 T22S, R11W, W.M. Douglas County, Oregon Regulated Use Area CS-1 100% BOF

The information shown on Exhibit "A" map(s) are approximate locations. Exact locations of features represented by map symbols will be determined on site and shall depend upon the conditions that exist on site. Activities shall be conducted based upon features determined on site rather than features shown on maps.