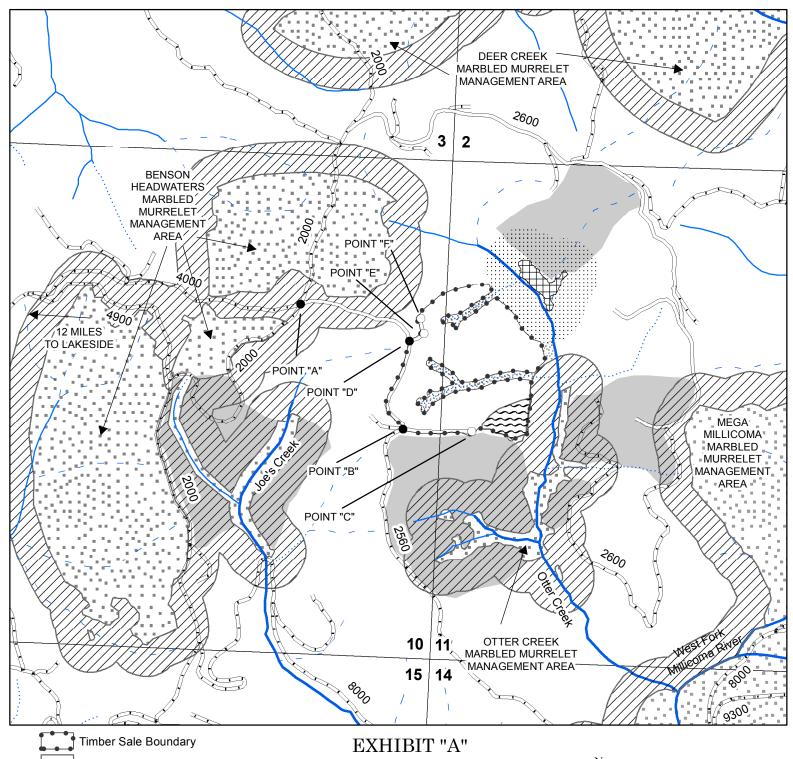

# Sale No. 341-15-43 Harry Otter

Portions of Sections 10 & 11 T23S, R11W, W.M. Coos County, Oregon Regulated Use Area CS-2 100% CSL

Streambuffers / Green Tree Retention Areas

## Streams

Type F Type N Perennial · · · Type N Seasonal Unclassified

1:12,000 1 inch = 1,000 feet

The information shown on Exhibit "A" map(s) are approximate locations. Exact locations of features represented by map symbols will be determined on site and shall depend upon the conditions that exist on site. Activities shall be conducted based upon features determined on site rather than features shown on maps.

EXHIBIT "A" VICINITY MAP Sale No. 341-15-43 Harry Otter Portions of Sections 10 & 11 T23S, R11W, W.M. Coos County, Oregon 37 Net Harvest Acres Regulated Use Area CS-2 100% CSL

The information shown on Exhibit "A" map(s) are approximate locations. Exact locations of features represented by map symbols will be determined on site and shall depend upon the conditions that exist on site. Activities shall be conducted based upon features determined on site rather than features shown on maps.