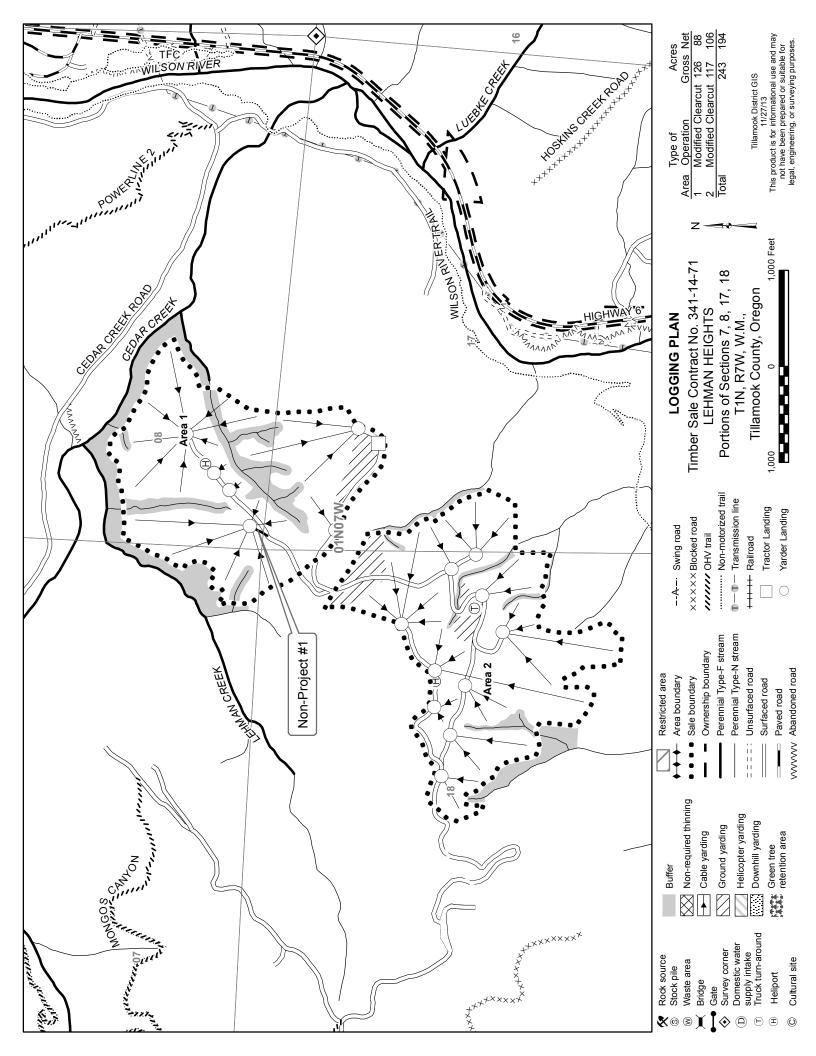

## timber description

Location: Portions of Section 7, 8, 17, and 18, T1N, R7W, W.M., Tillamook County, Oregon.

Stand Stocking: 60%

| SpecieName    | AvgDBH | Amortization (%) | Recovery (%) |
|---------------|--------|------------------|--------------|
| Douglas - Fir | 17     | 0                | 95           |
| Alder (Red)   | 13     | 0                | 90           |

### **Gross Timber Sale Value**

**Recovery:** \$1,495,149.10

Prepared by: Bryan Huck Phone: 503-815-7025

1/8/14 7

Sale: <u>Lehman Heights</u>