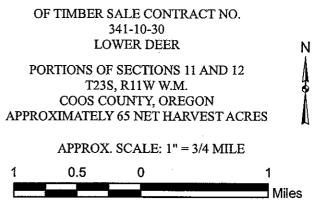

1,000 500 0 1,000 Feet

LOWER DEER

PORTIONS OF SECTIONS 11 AND 12

T23S, R11W W.M.

COOS COUNTY, OREGON

APPROXIMATELY 65 NET HARVEST ACRES

APPROX. SCALE: 1" = 1000'

Ν

This product is for informational use and may not have been prepared for, or suitable for legal, engineering, or surveying purposes.